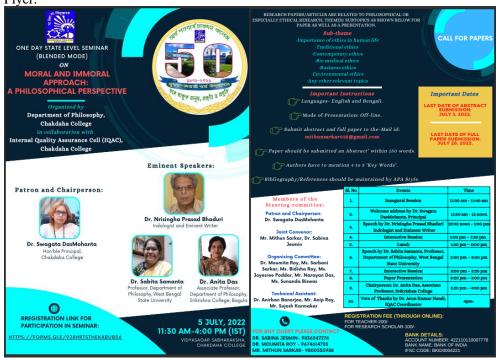

## SL. No-39: One Day State Level Seminar on Moral and Immoral Approach: A Philosophical Perspective

- A. Name of the Activity: One Day State Level Seminar On Moral and Immoral Approach: A Philosophical Perspective
- B. Date of the Activity: 05-07-2022
- C. Participants List: 43
- D. Speaker: Dr. Nrisingha Prasad Bhaduri, Indologist and Eminent Writer,
  Prof. Sabita Samanta, Professor of the Department of Philosophy, West Bengal State University,
  Dr. Anita Das, Associate Professor of the Department of Philosophy, Srikrishna College, Bagula
- E. Organizing Department: Department of Philosophy, Chakdaha College.
- F. Outcome of the Seminar:

## One Day A State Level Seminar (Blendod Mode) On Moral and Immoral Approach: A Philosophical Perspective

5 July, 2022. Time: -12.00hoom-4.00pm, Vidynsagar Sabbakalcsha, Chakdaha College Organized by the Department of Philosophy, in collaboration with Internal Quality Assurance Cell.