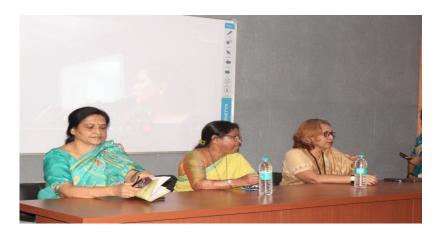

F. Outcome of the Seminar:

The organization of such a seminar on the thought-provoking topic of morality and immorality wouldn't serve as mere fodder for momentary knowledge, but rather as a polestar guiding the students throughout the course of their journey in life and associated activities. The aforementioned topic, constituting a notable part of their syllabus, wouldn't just enhance their knowledge for excelling in exams, but for excelling in all spheres of life while abiding by the moral codes of conduct. The profound exhibition of the words pronounced in the seminar, would echo in their ears and minds as reminders of moral codes, while pursuing all endeavors, thus enabling them to be better humans in the crowded race of inhumane cacophonies.





### A. Photograph of the Seminar:







### Participant Details:

## One Day A State Level Seminar (Blendod Mode) On Moral and Immoral Approach: A Philosophical Perspective

5 July, 2022. Time: -12.00hoom-4.00pm, Vidynsagar Sabbakalcsha, Chakdaha College Organized by the Department of Philosophy, in collaboration with Internal Quality Assurance Cell.

### Registration List for Students

| S.L      | Name                | Designation