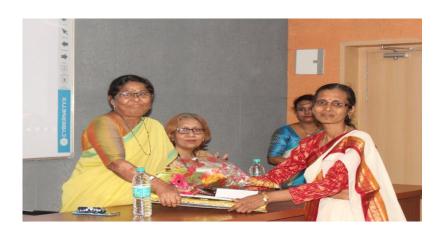

. Outcome of the Seminar:

The organization of such a seminar on the thought-provoking topic of morality and immorality wouldn't serve as mere fodder for momentary knowledge, but rather as a polestar guiding the students throughout the course of their journey in life and associated activities. The aforementioned topic, constituting a notable part of their syllabus, wouldn't just enhance their knowledge for excelling in exams, but for excelling in all spheres of life while abiding by the moral codes of conduct. The profound exhibition of the words pronounced in the seminar, would echo in their ears and minds as reminders of moral codes, while pursuing all endeavors, thus enabling them to be better humans in the crowded race of inhumane cacophonies.





### A. Photograph of the Seminar:







### Participant Details:

## One Day A State Level Seminar (Blendod Mode) On Moral and Immoral Approach: A Philosophical Perspective

5 July, 2022. Time: -12.00hoom-4.00pm, Vidynsagar Sabbakalcsha, Chakdaha College Organized by the Department of Philosophy, in collaboration with Internal Quality Assurance Cell.

### Registration List for Students

| S.L      | Name                | Designation