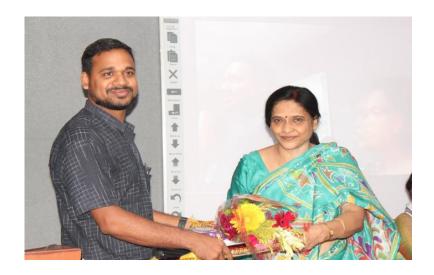

Outcome of the Seminar:

The organization of such a seminar on the thought-provoking topic of morality and immorality wouldn't serve as mere fodder for momentary knowledge, but rather as a polestar guiding the students throughout the course of their journey in life and associated activities. The aforementioned topic, constituting a notable part of their syllabus, wouldn't just enhance their knowledge for excelling in exams, but for excelling in all spheres of life while abiding by the moral codes of conduct. The profound exhibition of the words pronounced in the seminar, would echo in their ears and minds as reminders of moral codes, while pursuing all endeavors, thus enabling them to be better humans in the crowded race of inhumane cacophonies.





### A. Photograph of the Seminar:







### Participant Details:

## One Day A State Level Seminar (Blendod Mode) On Moral and Immoral Approach: A Philosophical Perspective

5 July, 2022. Time: -12.00hoom-4.00pm, Vidynsagar Sabbakalcsha, Chakdaha College Organized by the Department of Philosophy, in collaboration with Internal Quality Assurance Cell.

### Registration List for Students

| S.L      | Name                | Designation